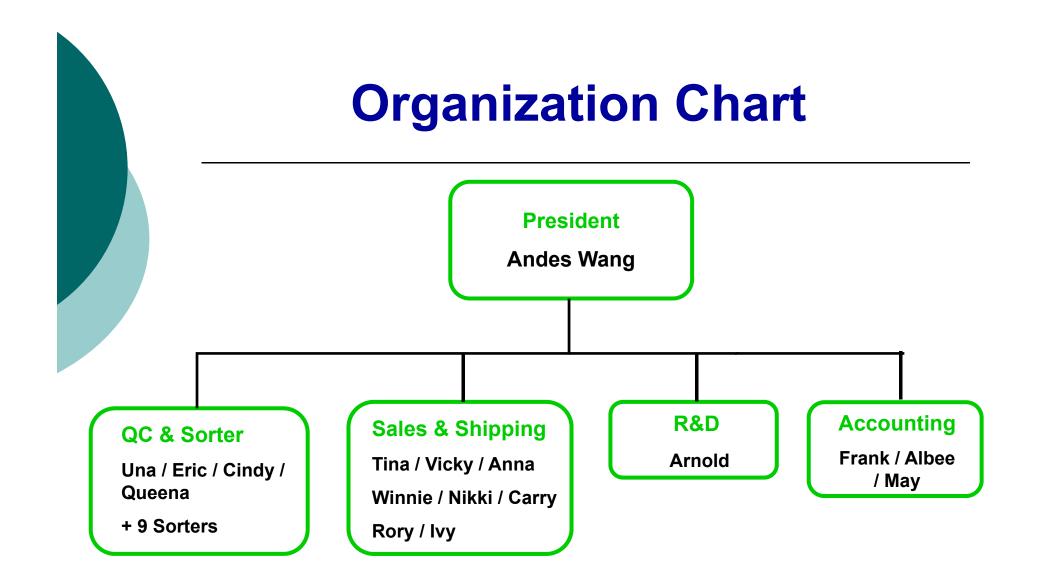

## **Company Profile**

- Established on February 1<sub>st</sub>, 2003 with our major focus on the fastener business.
- Employees: Currently 25 members
- AGS plant: moved into the building June, 2017
- AGS factory area: 3,000 square meters (33,000 Ft<sup>2</sup>)
- Core Business is Fasteners: 100% export (Made in Taiwan)
- Global Customers: America (77%) / Europe (22%) / Asia (1%)
- Markets: Automotive (95%) / Industrial (4%) / Electronic (1%)
- Quality Assurance System : ISO 9001:2015
- Web-site: www.agsteam.com