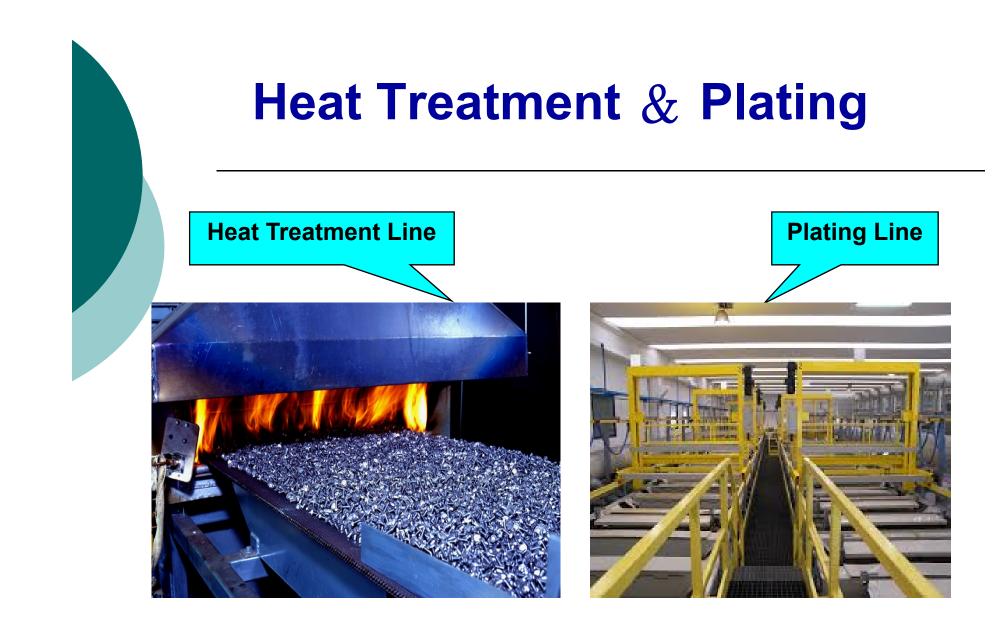

## **Surface Finish & Thread Patch**

| Type            | <u>Contents</u>                                                |
|-----------------|----------------------------------------------------------------|
| Plating         | Zinc Plated Cr <sup>3+</sup> (Clear, Blue, Yellow, Black, etc) |
|                 | Zinc Phosphate                                                 |
|                 | Zinc Nickel                                                    |
|                 | Nickel Plated                                                  |
|                 | Black Oxide                                                    |
| Coating         | Delta KL100+Delta VH 301/302 or Delta Seal                     |
|                 | Geomet 720 + JL/ ML                                            |
|                 | Magni 500 series                                               |
| Thread<br>Patch | Nylok, Precote, 3M series, Loctite, Threedbone,<br>ND patch    |

**Advanced Global Sourcing Ltd.**<sup>24</sup>