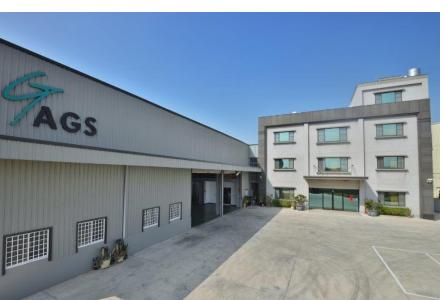

#### **AGS plant**

- Total of 3,000 square meters  $(33,000 Ft^2)$
- We all Moved into the new location in June 2017.