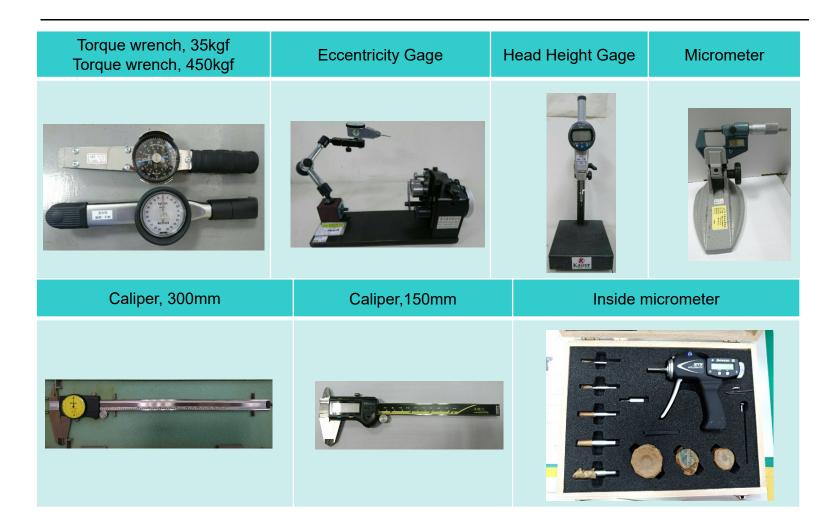

## **AGS Instrument List**

| Instrument               | Q'ty |
|--------------------------|------|
| Caliper (300mm)          | 1    |
| Caliper (150mm)          | 5    |
| Torque wrench (450kgf)   | 1    |
| Torque wrench (35kgf)    | 1    |
| Height Gage              | 1    |
| Eccentricity Gage        | 1    |
| 2.5D Profile projector   | 1    |
| Rockwell hardness tester | 1    |
| Micrometer               | 1    |
| Block gauge (10.00mm)    | 1    |
| Cutting machine          | 1    |
| Microscope               | 5    |
| T30 Torx Depth gage      | 1    |
| Vickers hardness tester  | 1    |
| Inside micrometer        | 1    |

## **AGS Instrument**

## **AGS Instrument**

**Advanced Global Sourcing Ltd.**<sup>34</sup>