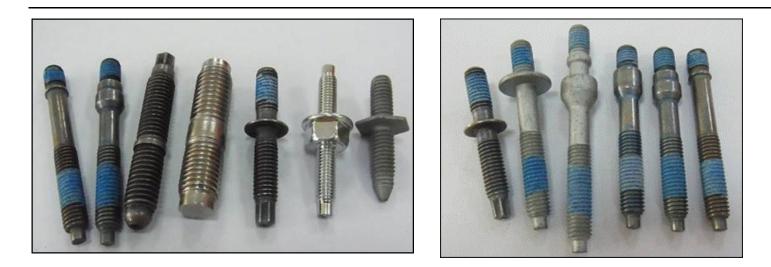

lant: moved into the building June, 2017
- AGS factory area: 3,000 square meters (33,000 Ft<sup>2</sup>)
- Core Business is Fasteners: 100% export (Made in Taiwan)
- Global Customers: America (77%) / Europe (22%) / Asia (1%)
- Markets: Automotive (95%) / Industrial (4%) / Electronic (1%)
- Quality Assurance System : ISO 9001:2015
- Web-site: www.agsteam.com

#### Advanced Global Sourcing Ltd. <sup>2</sup>





#### **AGS plant**

- Total of 3,000 square meters  $(33,000 Ft^2)$
- We all Moved into the new location in June 2017.





## **Product Range**

- Bolts & Screws (65%)
- Nuts (14%)
- Machined (10%)
- Cold Formed Tubes(6%)
- Sorting Machines
  (3%)
- Rivets (1%)
- Stampings (1%)





## **Bolts - MATpoint**



#### **Bolts – Assemble with Axi-Rad**









### **Double End Studs**







## **Weld Bolts**

#### Weld Bolt / Special Bolt



## **Square Head Bolts**



**Advanced Global Sourcing Ltd.**<sup>10</sup>

## **SEMS (Bolt & Washer Assemblies)**



**Advanced Global Sourcing Ltd.**<sup>11</sup>

## Nuts

#### Flange Nuts / Square Nuts / Weld Nuts



#### **Advanced Global Sourcing Ltd.**<sup>12</sup>

### **Machined Parts**

#### Steel / Copper / Stainless / Aluminum









## **Cold Formed Tubes & Collars**

#### **Steel Tube / Aluminum Tube / Collar**



**Advanced Global Sourcing Ltd.**<sup>14</sup>













#### Advanced Global Sourcing Ltd.<sup>15</sup>

### **Plastic Injection Molded parts**



**Advanced Global Sourcing Ltd.**<sup>16</sup>

## **Sorting Machines**



o Index type



o Glass type



Advanced Global Sourcing Ltd.<sup>17</sup>



## A