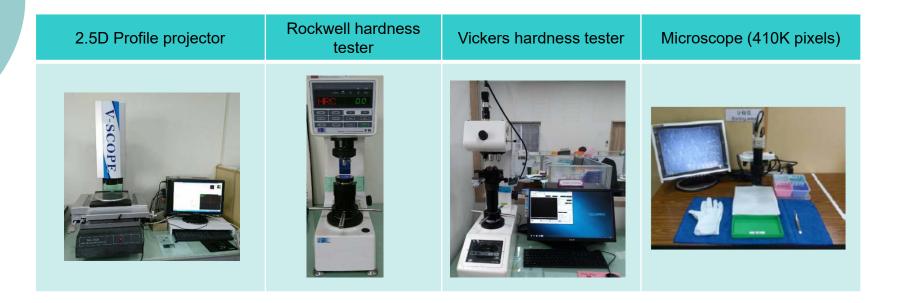

## **AGS Instrument List**

| Instrument               | Q'ty |
|--------------------------|------|
| Caliper (300mm)          | 1    |
| Caliper (150mm)          | 5    |
| Torque wrench (450kgf)   | 1    |
| Torque wrench (35kgf)    | 1    |
| Height Gage              | 1    |
| Eccentricity Gage        | 1    |
| 2.5D Profile projector   | 1    |
| Rockwell hardness tester | 1    |
| Micrometer               | 1    |
| Block gauge (10.00mm)    | 1    |
| Cutting machine          | 1    |
| Microscope               | 5    |
| T30 Torx Depth gage      | 1    |
| Vickers hardness tester  | 1    |
| Inside micrometer        | 1    |

## **AGS Instrument**