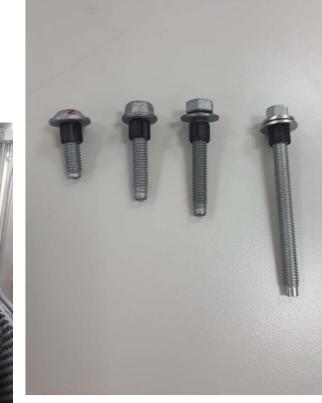

: Currently 25 members
- AGS plant: moved into the building June, 2017
- AGS factory area: 3,000 square meters (33,000 Ft<sup>2</sup>)
- Core Business is Fasteners: 100% export (Made in Taiwan)
- Global Customers: America (77%) / Europe (22%) / Asia (1%)
- Markets: Automotive (95%) / Industrial (4%) / Electronic (1%)
- Quality Assurance System : ISO 9001:2015
- Web-site: www.agsteam.com

#### Advanced Global Sourcing Ltd. <sup>2</sup>





#### **AGS plant**

- Total of 3,000 square meters  $(33,000 Ft^2)$
- We all Moved into the new location in June 2017.





## **Product Range**

- Bolts & Screws (65%)
- Nuts (14%)
- Machined (10%)
- Cold Formed Tubes(6%)
- Sorting Machines
  (3%)
- Rivets (1%)
- Stampings (1%)





## **Bolts - MATpoint**



#### **Bolts – Assemble with Axi-Rad**









### **Double End Studs**







## **Weld Bolts**

#### Weld Bolt / Special Bolt



## **Square Head Bolts**



**Advanced Global Sourcing Ltd.**<sup>10</sup>

## **SEMS (Bolt & Washer Assemblies)**



**Advanced Global Sourcing Ltd.**<sup>11</sup>

## Nuts

#### Flange Nuts / Square Nuts / Weld Nuts



#### **Advanced Global Sourcing Ltd.**<sup>12</sup>

### **Machined Parts**

#### Steel / Copper / Stainless / Aluminum









## **Cold Formed Tubes & Collars**

#### **Steel Tube / Aluminum Tube / Collar**



**Advanced Global Sourcing Ltd.**<sup>14</sup>













#### Advanced Global Sourcing Ltd.<sup>15</sup>

### **Plastic Injection Molded parts**



**Advanced Global Sourcing Ltd.**<sup>16</sup>

## **Sorting Machines**



o Index type



o Glass type



Advanced Global Sour