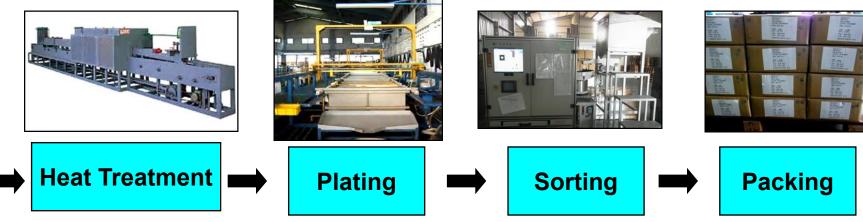

## **Cold Forming Process**

**Advanced Global Sourcing Ltd.**<sup>21</sup>

**Advanced Global Sourcing Ltd.**<sup>22</sup>

## **Surface Finish & Thread Patch**

| Type            | <u>Contents</u>                                                |
|-----------------|----------------------------------------------------------------|
| Plating         | Zinc Plated Cr <sup>3+</sup> (Clear, Blue, Yellow, Black, etc) |
|                 | Zinc Phosphate                                                 |
|                 | Zinc Nickel                                                    |
|                 | Nickel Plated                                                  |
|                 | Black Oxide                                                    |
| Coating         | Delta KL100+Delta VH 301/302 or Delta Seal                     |
|                 | Geomet 720 + JL/ ML                                            |
|                 | Magni 500 series                                               |
| Thread<br>Patch | Nylok, Precote, 3M series, Loctite, Threedbone,<br>ND patch    |