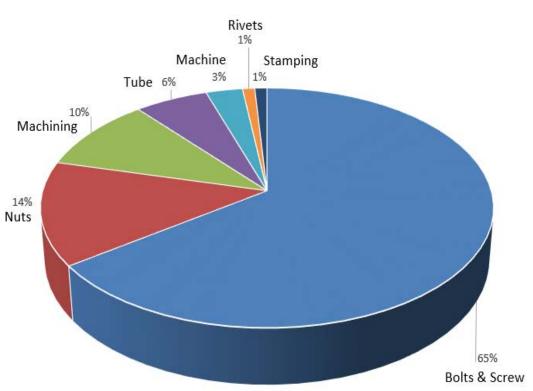

## **Product Range**

- Bolts & Screws (65%)
- Nuts (14%)
- Machined (10%)
- Cold Formed Tubes(6%)
- Sorting Machines
  (3%)
- Rivets (1%)
- Stampings (1%)